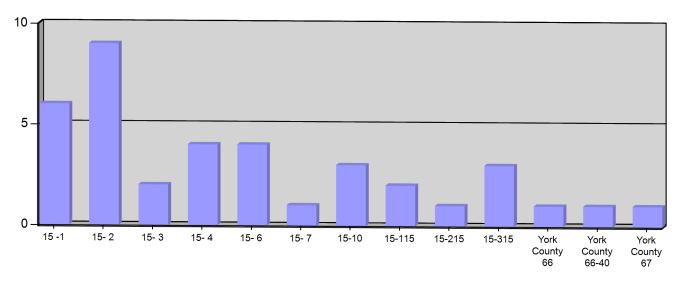

## Incident Count per Zone for Date Range

Start Date: 07/01/2023 | End Date: 07/31/2023

| ZONE                                     | # INCIDENTS |
|------------------------------------------|-------------|
| 15 -1 - Carroll Township                 | 6           |
| 15- 2 - Dillsburg Borough                | 9           |
| 15- 3 - Carroll Township                 | 2           |
| 15- 4 - Carroll Township                 | 4           |
| 15- 6 - Franklin Township                | 4           |
| 15- 7 - Franklin Township                | 1           |
| 15-10 - Washington Township              | 3           |
| 15-115 - US RT 15 Carrol North           | 2           |
| 15-215 - US RT 15 Carroll South          | 1           |
| 15-315 - US RT 15 Franklin Township      | 3           |
| York County 66 - Warrington Township     | 1           |
| York County 66-40 - Franklintown Borough | 1           |
| York County 67 - Monaghan Township       | 1           |

TOTAL: 38