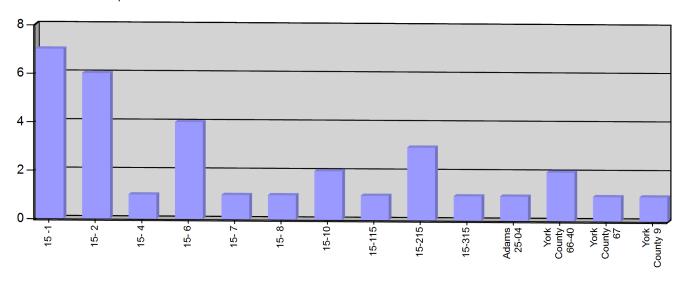

## Incident Count per Zone for Date Range

Start Date: 05/01/2023 | End Date: 05/31/2023

| ZONE                                     | # INCIDENTS |
|------------------------------------------|-------------|
| 15 -1 - Carroll Township                 | 7           |
| 15- 2 - Dillsburg Borough                | 6           |
| 15- 4 - Carroll Township                 | 1           |
| 15- 6 - Franklin Township                | 4           |
| 15- 7 - Franklin Township                | 1           |
| 15-8-Franklin Township                   | 1           |
| 15-10 - Washington Township              | 2           |
| 15-115 - US RT 15 Carrol North           | 1           |
| 15-215 - US RT 15 Carroll South          | 3           |
| 15-315 - US RT 15 Franklin Township      | 1           |
| Adams 25-04 - Straban Twp                | 1           |
| York County 66-40 - Franklintown Borough | 2           |
| York County 67 - Monaghan Township       | 1           |
| York County 9 - Dover Township           | 1           |